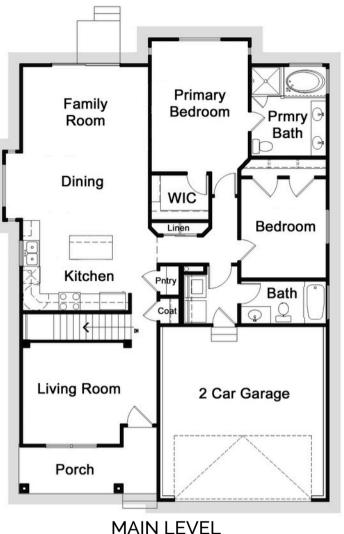

# THE 1347

Finished Square Footage: 2,666 Total Square Footage: 2,666

### Structural Upgrades:

- Lighting in Family, Dining, Kitchen, Living Room, and Bedrooms
- Vaulted Ceilings on Main Level
- Double Sink in Primary Bath

LOWER LEVEL