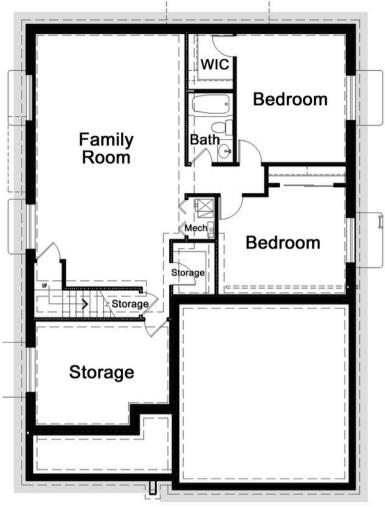

# THE 1347

Finished Square Footage: 2,666 Total Square Footage: 2,666

### Structural Upgrades:

- Lighting in Family, Dining, Kitchen, Living Room, and Bedrooms
- Vaulted Ceilings on Main Level
- Double Sink in Primary Bath

LOWER LEVEL