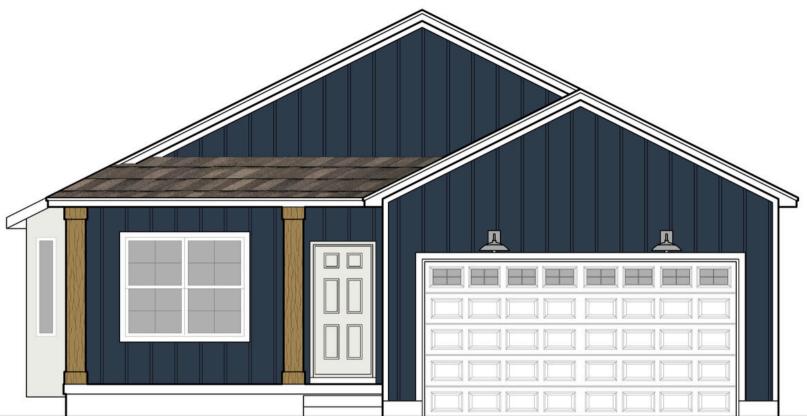

# THE 1347

7412 S Drake Park Court Lot #9

## LAST RAMBLER TO BE BUILT IN THIS COMMUNITY!

### Starts at \$614,163\*

\*With Structural Upgrades Noted on Page 2 & Standard Design Features

- 4 Bedrooms
- 3 Bathrooms
- 2 Car Garage
- Basement Finished

Renderings are artistic interpretations of floor plans/elevations. Actual finishes and materials may vary.